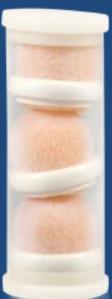

## REPLACEABLE SPONGE TIP TUBE

**Replaceable Sponge Tip Tube** solves the hygienic problem of make-up foundation product with sponge applicator.

Optional applicator materials:

- NBR sponge
- Flocking with PU sponge

Users are able to replace deformed sponge to keep product as hygiene as possible to avoid bacteria contamination.

The premium, soft, and fluffy sponge quality offers gentle touch for delicate and sensitive skin during application.