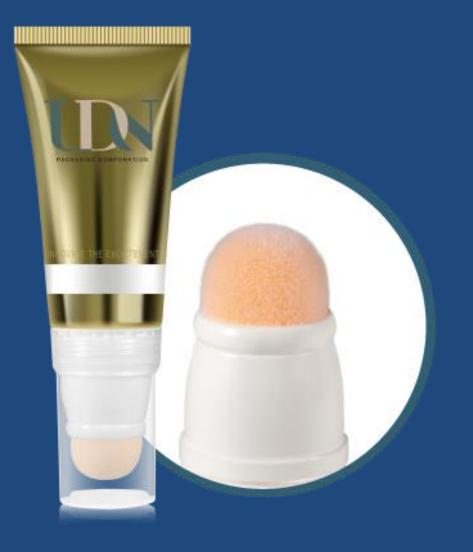

## REPLACEABLE SPONGE TIP TUBE

**Replaceable Sponge Tip Tube** solves the hygienic problem of make-up foundation product with sponge applicator.

Optional applicator materials:

- NBR sponge
- Flocking with PU sponge

Users are able to replace deformed sponge to keep product as hygiene as possible to avoid bacteria contamination.

The premium, soft, and fluffy sponge quality offers gentle touch for delicate and sensitive skin during application.

Optional Tube mechanism:

- **Built-in Spring design** enables user to screw cap off and squeeze tube to use product directly.
- On/off Valve without spring design enables user to open and close tube manually to have precise control and proper dosage.

## No Pintle Design on Cap:

Unlike conventional sponge tube with pintle on the cap for leakage-proof, the replaceable sponge tip tube design has a special valve system that resolves the problem of sponge that is damaged by pintle without proper capping.