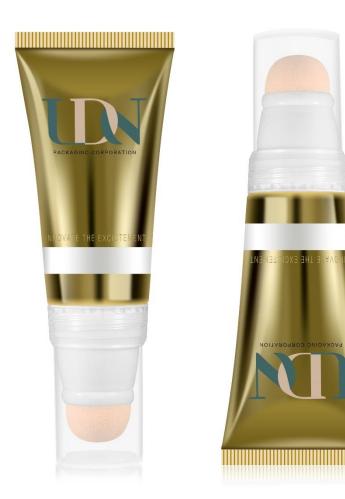

## REPLACEABLE SPONGE TIP TUBE

**Replaceable Sponge Tip Tube** solves the hygienic problem of make-up foundation product with sponge applicator.

Optional applicator materials:

- NBR sponge
- Flocking with PU sponge

Users are able to replace deformed sponge to keep product as hygiene as possible to avoid bacteria contamination.

The premium, soft, and fluffy sponge quality offers gentle touch for delicate and sensitive skin during application.

Optional Tube mechanism:

- **Built-in Spring design** enables user to screw cap off and squeeze tube to use product directly.
- On/off Valve without spring design enables user to open and close tube manually to have precise control and proper dosage.

## No Pintle Design on Cap:

Unlike conventional sponge tube with pintle on the cap for leakage-proof, the replaceable sponge tip tube design has a special valve system that resolves the problem of sponge that is damaged by pintle without proper capping.